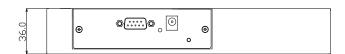

出力コネクタ D-SUB9PINオス インチネジ (メス-メス クロスケーブル接続)

伝送規格 RS-232C

制御機器 MTX3, MTX5-D, MRX7-D

フェーダー数 8 パワーLED 青色

付属品 ACアダプタ

別売オプション D-RACK3EIA8ch (3Uラックマウント金具)

D-RACK3 (机埋め込み用金具) D-SWP (サイドウッドパネル)

電源電圧 DC9V/0.3A

重量 1.2kg (ACアダプタ除く)

塗装色 黒