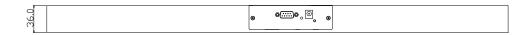

出力コネクタ D-SUB9PINオス インチネジ (メス-メス クロスケーブル接続)

伝送規格 RS-232C

制御機器 MTX3, MTX5-D, MRX7-D

フェーダー数 8 パワーLED 青色

付属品 ACアダプタ

別売オプション D-RACK3EIA8ch (3Uラックマウント金具)

D-RACK3 (机埋め込み用金具) D-SWP (サイドウッドパネル)

電源電圧 DC9V/0.3A

重量 1.2kg (ACアダプタ除く)

塗装色 黒