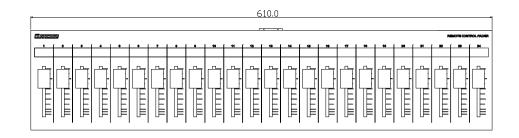

フェーダー数 24 パワーLED 青色

付属品 ACアダプタ

別売オプション D-RACK3(机埋め込み用金具)

D-SWP(サイドウッドパネル)

電源電圧 DC9V/0.4A

重量 3.5kg(ACアダプタ除く)

塗装色 黒

縮尺:1/5

Remote Control Fader シリーズ
Serial Fader for MTX/MRX

SF24M

出力コネクタ D-SUB9PINオス インチネジ (メス-メス クロスケーブル接続)

伝送規格 RS-232C

制御機器 MTX3, MTX5-D, MRX7-D

フェーダー数 24 パワーLED 青色

付属品 ACアダプタ

別売オプション D-RACK1 (EIA1Uラックマウント用金具 + 引き出し)