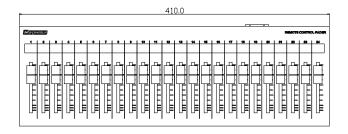

フェーダー数 24 パワーLED 青色

付属品 ACアダプタ

別売オプション D-RACK3(机埋め込み用金具)

D-SWP(サイドウッドパネル)

電源電圧 DC9V/0.4A

重量 3.5kg(ACアダプタ除く)

塗装色 黒

縮尺:1/5

Remote Control Fader シリーズ
Serial Fader for MTX/MRX

SF24M

出力コネクタ D-SUB9PINオス インチネジ (メス-メス クロスケーブル接続)

伝送規格 RS-232C

制御機器 MTX3, MTX5-D, MRX7-D

フェーダー数 24 パワーLED 青色

付属品 ACアダプタ

別売オプション D-RACK1 (EIA1Uラックマウント用金具 + 引き出し)