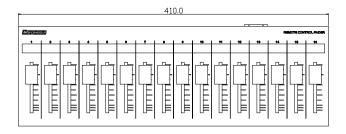

### 縮尺:1/3

| Digicom | Remote Control Fader シリーズ<br>Serial Fader for MTX/MRX |
|---------|-------------------------------------------------------|
|         | SF08M                                                 |

出力コネクタ D-SUB9PINオス インチネジ (メス-メス クロスケーブル接続)

伝送規格 RS-232C

制御機器 MTX3, MTX5-D, MRX7-D

フェーダー数 16 パワーLED 青色

付属品 ACアダプタ

別売オプション D-RACK1 (EIA1Uラックマウント用金具 + 引き出し)

D-RACK3 (EIA3Uラックマウント用金具)

D-SWP (サイドウッドパネル)