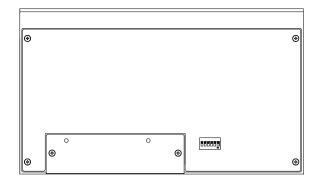

出力コネクタ D-SUB9PINオス インチネジ (メス-メス クロスケーブル接続)

伝送規格 RS-232C

制御機器 MTX3, MTX5-D, MRX7-D

フェーダー数 8 パワーLED 青色

付属品 ACアダプタ

別売オプション D-RACK3EIA8ch (3Uラックマウント金具)

D-RACK3 (机埋め込み用金具) D-SWP (サイドウッドパネル)

電源電圧 DC9V/0.3A

重量 1.2kg (ACアダプタ除く)

塗装色 黒