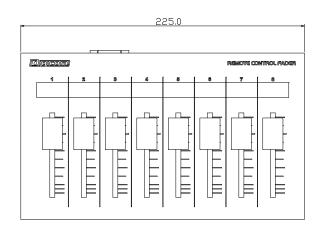

### 縮尺:1/3

| Digicom | Remote Control Fader シリーズ<br>Serial Fader for MTX/MRX |
|---------|-------------------------------------------------------|
|         | SF08M                                                 |