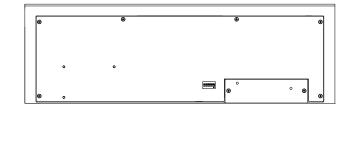

## 仕様

| 出カコネクタ  | DIN5PIN                     |
|---------|-----------------------------|
| 伝送規格    | MIDI                        |
| チャンネル数  | 8                           |
| パワーLED  | 青色                          |
| 付属品     | ACアダプタ                      |
| 別売オプション | D-RACK3EIA8ch (3Uラックマウント金具) |
|         | D-RACK3 (机埋め込み用金具)          |
|         | D-SWP (サイドウッドパネル)           |
| 電源電圧    | 9V / 0.3A                   |
| 重量      | 1.2kg(ACアダプタ除く)             |
| 塗装色     | 黒                           |