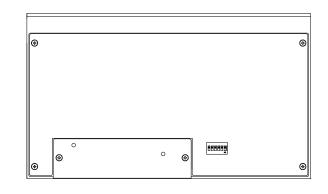

## 仕様

| 出カコネクタ  | DIN5PIN                     |
|---------|-----------------------------|
| 伝送規格    | MIDI                        |
| チャンネル数  | 8                           |
| パワーLED  | 青色                          |
| 付属品     | ACアダプタ                      |
| 別売オプション | D-RACK3EIA8ch (3Uラックマウント金具) |
|         | D-RACK3 (机埋め込み用金具)          |
|         | D-SWP (サイドウッドパネル)           |
| 電源電圧    | 9V / 0.3A                   |
| 重量      | 1.2kg(ACアダプタ除く)             |
| 塗装色     | 黒                           |