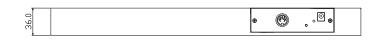

## 仕様

| 出カコネクタ  | DIN5PIN                     |
|---------|-----------------------------|
| 伝送規格    | MIDI                        |
| チャンネル数  | 8                           |
| パワーLED  | 青色                          |
| 付属品     | ACアダプタ                      |
| 別売オプション | D-RACK3EIA8ch (3Uラックマウント金具) |
|         | D-RACK3 (机埋め込み用金具)          |
|         | D-SWP (サイドウッドパネル)           |
| 電源電圧    | 9V / 0.3A                   |
| 重量      | 1.2kg(ACアダプタ除く)             |
| 塗装色     | 黒                           |