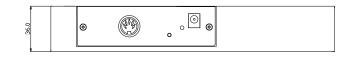

## 仕様

| 出カコネクタ  | DIN5PIN                     |
|---------|-----------------------------|
| 伝送規格    | MIDI                        |
| チャンネル数  | 8                           |
| パワーLED  | 青色                          |
| 付属品     | ACアダプタ                      |
| 別売オプション | D-RACK3EIA8ch (3Uラックマウント金具) |
|         | D-RACK3 (机埋め込み用金具)          |
|         | D-SWP (サイドウッドパネル)           |
| 電源電圧    | 9V / 0.3A                   |
| 重量      | 1.2kg(ACアダプタ除く)             |
| 塗装色     | 黒                           |