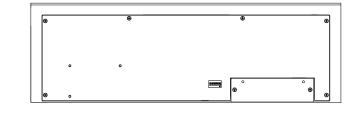

## 仕様

| 出カコネクタ  | DIN5PIN                     |
|---------|-----------------------------|
| 伝送規格    | MIDI                        |
| チャンネル数  | 8                           |
| パワーLED  | 青色                          |
| 付属品     | ACアダプタ                      |
| 別売オプション | D-RACK3EIA8ch (3Uラックマウント金具) |
|         | D-RACK3 (机埋め込み用金具)          |
|         | D-SWP (サイドウッドパネル)           |
| 電源電圧    | 9V / 0.3A                   |
| 重量      | 1.2kg(ACアダプタ除く)             |
| 塗装色     | 黒                           |