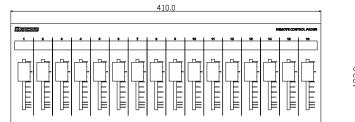

MIDI

縮尺:1/5

| ista-aut      | 24   |     |     |    |    |     |               |    |    |          |   |             |         |               |            |                  |      |    |     |    | N  | EMOTE CONT | ROL ANDER |
|---------------|------|-----|-----|----|----|-----|---------------|----|----|----------|---|-------------|---------|---------------|------------|------------------|------|----|-----|----|----|------------|-----------|
| 1             | -    | •   | • [ |    | •  | - 1 |               | •  | 10 | - 11     | 1 | 12          | 14      | . **          | - 18       | 17               | . ** | 10 |     | *  | 22 | - 23       | 24        |
| $\rightarrow$ |      |     |     |    |    |     |               |    |    |          |   |             |         |               |            |                  |      |    |     |    |    |            |           |
|               | ا جم |     |     |    |    |     | _ <del></del> |    |    | <u> </u> |   | _ <b></b> _ |         | _ <del></del> | _ <b>_</b> |                  |      |    |     |    |    |            |           |
| Ļ.            |      |     |     |    |    | -   |               |    | -  | 1        |   |             |         |               |            | Ļ                |      |    |     |    |    |            | -         |
| ᆋ             | 나님   | 나니  | 누크  | 누글 | 누글 |     | 나님            | 누글 | 누글 | 누글       |   | 나님          | 누닐      | 누글            | 누글         | L <sub>H</sub> L | 누글   | 누글 | 누권  | L_ | 나라 | L          | L_        |
| E             | IEI  | IEI | IEI | IE | IE |     | I I E I       | IE | 旧  | IE       |   | IE          | I I E I | IE            | E          | IE               | IE   | IE | IEI | 旧  |    | I I E      | IE.       |
| E             |      | IEI |     | E  |    |     |               |    | E  | Ш        |   |             |         | E             |            | L                | E    | E  |     | E  | E  |            |           |

仕様

| 出力コネクタ  | DIN5PIN            |
|---------|--------------------|
| 伝送規格    | MIDI               |
| チャンネル数  | 24                 |
| パワーLED  | 青色                 |
| 付属品     | ACアダプタ             |
| 別売オプション | D-RACK3 (机埋め込み用金具) |
|         | D-SWP (サイドウッドパネル)  |
| 電源電圧    | 9V / 0.4A          |
| 重量      | 3.5kg(ACアダプタ除く)    |
| 塗装色     | 黒                  |
|         |                    |