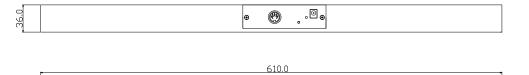

## 仕様

| 出カコネクタ  | DIN5PIN                     |
|---------|-----------------------------|
| 伝送規格    | MIDI                        |
| チャンネル数  | 8                           |
| パワーLED  | 青色                          |
| 付属品     | ACアダプタ                      |
| 別売オプション | D-RACK3EIA8ch (3Uラックマウント金具) |
|         | D-RACK3 (机埋め込み用金具)          |
|         | D-SWP (サイドウッドパネル)           |
| 電源電圧    | 9V / 0.3A                   |
| 重量      | 1.2kg(ACアダプタ除く)             |
| 塗装色     | 黒                           |