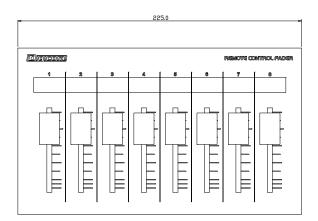

 Remote Control Fader シリーズ

 MIDI Fader

 MIDI Fader

仕様

出力コネクタ

伝送規格

| 伝送規格    | MIDI                              |
|---------|-----------------------------------|
| チャンネル数  | 16                                |
| パワーLED  | 青色                                |
| 付属品     | ACアダプタ                            |
| 別売オプション | D-RACK1U (EIA1Uラックマウント用金具 + 引き出し) |
|         | D-RACK3 (EIA3Uラックマウント用金具)         |
|         | D-SWP (サイドウッドパネル)                 |
| 電源電圧    | 9V / 0.3A                         |
| 重量      | 2.1kg (ACアダプタ除く)                  |
| 塗装色     | 黒                                 |
|         |                                   |
|         |                                   |
|         |                                   |
|         |                                   |
|         |                                   |
|         |                                   |
|         |                                   |

| Digicom | Remote Control Fader シリーズ |
|---------|---------------------------|
|         | MIDI Fader                |
|         | ME16I\/                   |
|         | MF16IV                    |

DIN5PIN