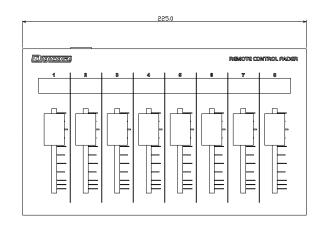

Remote Control Fader シリーズ Ethernet Fader for MTX/MRX 12) igicom LF16M

| 610.0                   |  |   |   |   |   |   |   |   |    |    |    |    |    |    |          |    |    |   |       |    |
|-------------------------|--|---|---|---|---|---|---|---|----|----|----|----|----|----|----------|----|----|---|-------|----|
| (Algorithm) Headers Cox |  |   |   |   |   |   |   |   |    |    |    |    |    |    | TROL FAD |    |    |   |       |    |
| 1                       |  | · | 4 | • | • | 7 | • | • | 10 | 11 | 12 | 19 | 96 | ** | 18       | 17 | 10 | - | <br>- | 54 |
|                         |  |   |   |   |   |   |   |   |    |    |    |    |    |    |          |    |    |   |       |    |