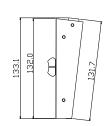

電源電圧 9V / 0.3A

重量 1.2kg(ACアダプタ除く)

塗装色

縮尺:1/3

対応機種 MTX3/MTX5-D/MRX7-D

出力コネクタ RJ45 伝送規格 TCP

イーサネット規格 10/100BASE-T

IP初期設定 192.168.0.168 (DHCP非対応)