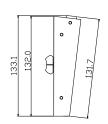

電源電圧 9V / 0.3A

重量 1.2kg(ACアダプタ除く)

塗装色

縮尺:1/3

対応機種 MTX3/MTX5-D/MRX7-D

出力コネクタ RJ45 伝送規格 TCP

イーサネット規格 10/100BASE-T

IP初期設定 192.168.0.168 (DHCP非対応)