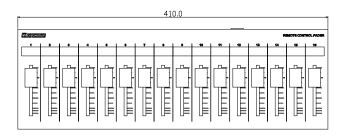

Remote Control Fader シリーズ Ethernet Fader for MTX/MRX 12) igicom LF16M

| 610.0                   |  |   |   |   |   |   |   |   |    |    |    |    |    |    |          |    |    |   |       |    |
|-------------------------|--|---|---|---|---|---|---|---|----|----|----|----|----|----|----------|----|----|---|-------|----|
| (Algorithm) Headers Cox |  |   |   |   |   |   |   |   |    |    |    |    |    |    | TROL FAD |    |    |   |       |    |
| 1                       |  | · | 4 | • | • | 7 | • | • | 10 | 11 | 12 | 19 | 96 | ** | 18       | 17 | 10 | - | <br>- | 54 |
|                         |  |   |   |   |   |   |   |   |    |    |    |    |    |    |          |    |    |   |       |    |