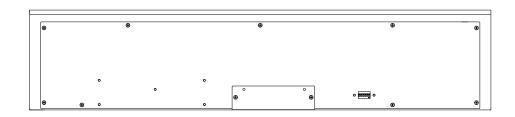

対応機種 MTX3/MTX5-D/MRX7-D

出力コネクタ RJ45 伝送規格 TCP

イーサネット規格 10/100BASE-T

IP初期設定 192.168.0.168 (DHCP非対応)

チャンネル数8パワーLED青色付属品ACア

付属品 ACアダプタ

別売オプション D-RACK3EIA8ch (3Uラックマウント金具)

D-RACK3 (机埋め込み用金具) D-SWP (サイドウッドパネル)

電源電圧 9V / 0.3A

重量 1.2kg(ACアダプタ除く)

塗装色

縮尺:1/3

対応機種 MTX3/MTX5-D/MRX7-D

出力コネクタ RJ45 伝送規格 TCP

イーサネット規格 10/100BASE-T

IP初期設定 192.168.0.168 (DHCP非対応)