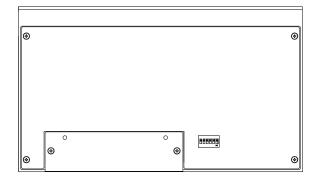

対応機種 MTX3/MTX5-D/MRX7-D

出力コネクタ RJ45 伝送規格 TCP

イーサネット規格 10/100BASE-T

IP初期設定 192.168.0.168 (DHCP非対応)

チャンネル数8パワーLED青色付属品ACア

付属品 ACアダプタ

別売オプション D-RACK3EIA8ch (3Uラックマウント金具)

D-RACK3 (机埋め込み用金具) D-SWP (サイドウッドパネル)

電源電圧 9V / 0.3A

重量 1.2kg(ACアダプタ除く)

塗装色

縮尺:1/3

対応機種 MTX3/MTX5-D/MRX7-D

出力コネクタ RJ45 伝送規格 TCP

イーサネット規格 10/100BASE-T

IP初期設定 192.168.0.168 (DHCP非対応)