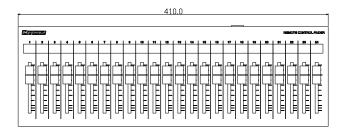

Remote Control Fader シリーズ Ethernet Fader for MTX/MRX 12) igicom LF16M

| 610.0                   |  |   |   |   |   |   |   |   |    |    |    |    |    |    |          |    |    |   |       |    |
|-------------------------|--|---|---|---|---|---|---|---|----|----|----|----|----|----|----------|----|----|---|-------|----|
| (Algorithm) Headers Cox |  |   |   |   |   |   |   |   |    |    |    |    |    |    | TROL FAD |    |    |   |       |    |
| 1                       |  | · | 4 | • | • | 7 | • | • | 10 | 11 | 12 | 19 | 96 | ** | 18       | 17 | 10 | - | <br>- | 54 |
|                         |  |   |   |   |   |   |   |   |    |    |    |    |    |    |          |    |    |   |       |    |