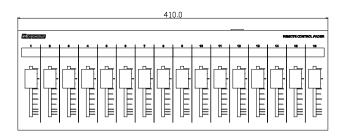

Remote Control Fader シリーズ
Ethernet Fader for Tesira

LF16B

| 610.0                       |            |    |   |   |   |            |   |   |    |      |  |     |    |    |           |     |    |    |   |   |   |     |
|-----------------------------|------------|----|---|---|---|------------|---|---|----|------|--|-----|----|----|-----------|-----|----|----|---|---|---|-----|
| Represented Headers Control |            |    |   |   |   |            |   |   |    |      |  |     |    |    | TROL FADS |     |    |    |   |   |   |     |
| -1                          | <b>  •</b> | ٠. | • | • | • | <b>-</b> 7 | • | • | 10 | - 11 |  | 123 | 96 | 10 | 18        | -77 | ** | ** | - | * | - | 264 |
|                             |            |    |   |   |   |            |   |   |    |      |  |     |    |    |           |     |    |    |   |   |   |     |