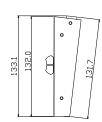

電源電圧 9V / 0.3A

1.2kg(ACアダプタ除く) 重量

塗装色 黒

縮尺:1/3

対応機種 Tesira Forte, Tesira Forte X, Tesira Server

出力コネクタ RJ45 伝送規格 TCP

イーサネット規格 10/100BASE-T

IP初期設定 192.168.0.168 (DHCP非対応)