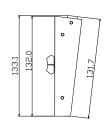

電源電圧 9V / 0.3A

1.2kg(ACアダプタ除く) 重量

塗装色 黒

縮尺:1/3

対応機種 Tesira Forte, Tesira Forte X, Tesira Server

出力コネクタ RJ45 伝送規格 TCP

イーサネット規格 10/100BASE-T

IP初期設定 192.168.0.168 (DHCP非対応)