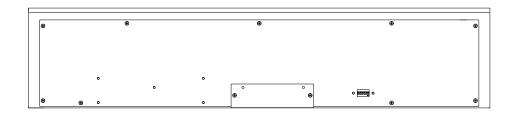

対応機種 Tesira Forte, Tesira Forte X, Tesira Server

出カコネクタ RJ45 伝送規格 TCP

イーサネット規格 10/100BASE-T

IP初期設定 192.168.0.168 (DHCP非対応)

チャンネル数 パワーLED 青色 付属品 ACアダプタ

別売オプション D-RACK3EIA8ch (3Uラックマウント金具)

D-RACK3 (机埋め込み用金具)

D-SWP (サイドウッドパネル)

電源電圧 9V / 0.3A

1.2kg(ACアダプタ除く) 重量

塗装色 黒

縮尺:1/3

対応機種 Tesira Forte, Tesira Forte X, Tesira Server

出力コネクタ RJ45 伝送規格 TCP

イーサネット規格 10/100BASE-T

IP初期設定 192.168.0.168 (DHCP非対応)