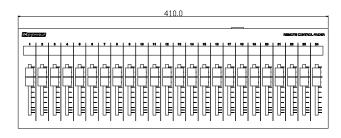

Remote Control Fader シリーズ
Ethernet Fader for Tesira

LF16B

| 610.0                       |            |    |   |   |   |            |   |   |    |      |  |     |    |    |           |     |    |    |   |   |   |     |
|-----------------------------|------------|----|---|---|---|------------|---|---|----|------|--|-----|----|----|-----------|-----|----|----|---|---|---|-----|
| Represented Headers Control |            |    |   |   |   |            |   |   |    |      |  |     |    |    | TROL FADS |     |    |    |   |   |   |     |
| -1                          | <b>  •</b> | ٠. | • | • | • | <b>-</b> 7 | • | • | 10 | - 11 |  | 123 | 96 | 10 | 18        | -77 | ** | ** | - | * | - | 264 |
|                             |            |    |   |   |   |            |   |   |    |      |  |     |    |    |           |     |    |    |   |   |   |     |