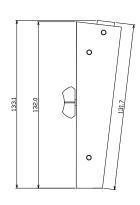

電源電圧 9V / 0.3A

1.2kg(ACアダプタ除く) 重量

塗装色 黒

縮尺:1/3

対応機種 Tesira Forte, Tesira Forte X, Tesira Server

出力コネクタ RJ45 伝送規格 TCP

イーサネット規格 10/100BASE-T

IP初期設定 192.168.0.168 (DHCP非対応)