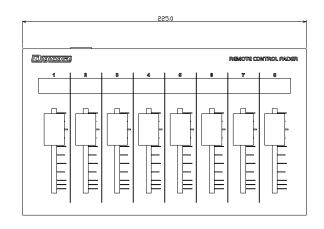

Remote Control Fader シリーズ
Ethernet Fader for Tesira

LF16B

| 610.0                       |            |    |   |   |   |            |   |   |    |      |  |     |    |    |           |     |    |    |   |   |   |     |
|-----------------------------|------------|----|---|---|---|------------|---|---|----|------|--|-----|----|----|-----------|-----|----|----|---|---|---|-----|
| Represented Headers Control |            |    |   |   |   |            |   |   |    |      |  |     |    |    | TROL FADS |     |    |    |   |   |   |     |
| -1                          | <b>  •</b> | ٠. | • | • | • | <b>-</b> 7 | • | • | 10 | - 11 |  | 123 | 96 | 10 | 18        | -77 | ** | ** | - | * | - | 264 |
|                             |            |    |   |   |   |            |   |   |    |      |  |     |    |    |           |     |    |    |   |   |   |     |