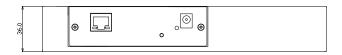

対応機種 Tesira Forte, Tesira Forte X, Tesira Server

出カコネクタ RJ45 伝送規格 TCP

イーサネット規格 10/100BASE-T

IP初期設定 192.168.0.168 (DHCP非対応)

チャンネル数 パワーLED 青色 付属品 ACアダプタ

別売オプション D-RACK3EIA8ch (3Uラックマウント金具)

D-RACK3 (机埋め込み用金具)

D-SWP (サイドウッドパネル)

電源電圧 9V / 0.3A

1.2kg(ACアダプタ除く) 重量

塗装色 黒

縮尺:1/3

対応機種 Tesira Forte, Tesira Forte X, Tesira Server

出力コネクタ RJ45 伝送規格 TCP

イーサネット規格 10/100BASE-T

IP初期設定 192.168.0.168 (DHCP非対応)