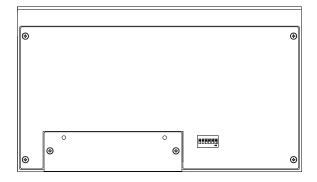

対応機種 Tesira Forte, Tesira Forte X, Tesira Server

出カコネクタ RJ45 伝送規格 TCP

イーサネット規格 10/100BASE-T

IP初期設定 192.168.0.168 (DHCP非対応)

チャンネル数 パワーLED 青色 付属品 ACアダプタ

別売オプション D-RACK3EIA8ch (3Uラックマウント金具)

D-RACK3 (机埋め込み用金具)

D-SWP (サイドウッドパネル)

電源電圧 9V / 0.3A

1.2kg(ACアダプタ除く) 重量

塗装色 黒

縮尺:1/3

対応機種 Tesira Forte, Tesira Forte X, Tesira Server

出力コネクタ RJ45 伝送規格 TCP

イーサネット規格 10/100BASE-T

IP初期設定 192.168.0.168 (DHCP非対応)