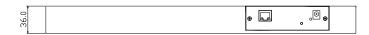

対応機種 Tesira Forte, Tesira Forte X, Tesira Server

出カコネクタ RJ45 伝送規格 TCP

イーサネット規格 10/100BASE-T

IP初期設定 192.168.0.168 (DHCP非対応)

チャンネル数 パワーLED 青色 付属品 ACアダプタ

別売オプション D-RACK3EIA8ch (3Uラックマウント金具)

D-RACK3 (机埋め込み用金具)

D-SWP (サイドウッドパネル)

電源電圧 9V / 0.3A

1.2kg(ACアダプタ除く) 重量

塗装色 黒

縮尺:1/3

対応機種 Tesira Forte, Tesira Forte X, Tesira Server

出力コネクタ RJ45 伝送規格 TCP

イーサネット規格 10/100BASE-T

IP初期設定 192.168.0.168 (DHCP非対応)