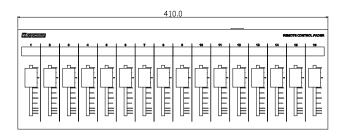

## 仕様

対応機種 ATDM-0604, ATDM-0604a, ATDM-1012, ATDM-1012DAN

出力コネクタ RJ45 伝送規格 TCP

イーサネット規格 10/100BASE-T

IP初期設定 192.168.33.168 (DHCP非対応)

チャンネル数16パワーLED青色付属品ACアダプタ

別売オプション D-RACK1 (EIA1Uラックマウント用金具 + 引き出し)

D-RACK3 (EIA3Uラックマウント用金具)

D-SWP (サイドウッドパネル)

電源電圧 9V / 0.3A

重量 2.1kg(ACアダプタ除く)

塗装色 黒

縮尺:1/5

Remote Control Fader シリーズ
Ethernet Fader for ATDM

LF16AT