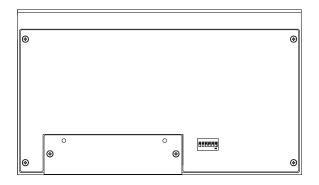

## 仕様

対応機種 ATDM-0604, ATDM-0604a, ATDM-1012, ATDM-1012DAN

出力コネクタ RJ45 伝送規格 TCP

イーサネット規格 10/100BASE-T

IP初期設定 192.168.33.168 (DHCP非対応)

チャンネル数 8 パワーLED 青色

付属品 ACアダプタ

別売オプション D-RACK3EIA8ch (3Uラックマウント金具)

D-RACK3 (机埋め込み用金具) D-SWP (サイドウッドパネル)

D-3WF (971F-79F7

電源電圧 9V / 0.3A

重量 1.2kg(ACアダプタ除く)

塗装色 黒

縮尺:1/3

Remote Control Fader シリーズ
Ethernet Fader for ATDM

LF08AT