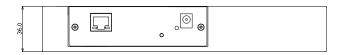

## 仕様

対応機種 ATDM-0604, ATDM-0604a, ATDM-1012, ATDM-1012DAN

出力コネクタ RJ45 伝送規格 TCP

イーサネット規格 10/100BASE-T

IP初期設定 192.168.33.168 (DHCP非対応)

チャンネル数 8 パワーLED 青色

付属品 ACアダプタ

別売オプション D-RACK3EIA8ch (3Uラックマウント金具)

D-RACK3 (机埋め込み用金具) D-SWP (サイドウッドパネル)

D-3WF (971F-79F7

電源電圧 9V / 0.3A

重量 1.2kg(ACアダプタ除く)

塗装色 黒

縮尺:1/3

Remote Control Fader シリーズ
Ethernet Fader for ATDM

LF08AT