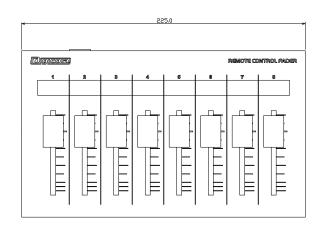

## 仕様

対応機種 ATDM-0604, ATDM-0604a, ATDM-1012, ATDM-1012DAN

出力コネクタ RJ45 伝送規格 TCP

イーサネット規格 10/100BASE-T

IP初期設定 192.168.33.168 (DHCP非対応)

チャンネル数 8 パワーLED 青色

付属品 ACアダプタ

別売オプション D-RACK3EIA8ch (3Uラックマウント金具)

D-RACK3 (机埋め込み用金具) D-SWP (サイドウッドパネル)

D-3WF (971F-79F7

電源電圧 9V / 0.3A

重量 1.2kg(ACアダプタ除く)

塗装色 黒

縮尺:1/3

Remote Control Fader シリーズ
Ethernet Fader for ATDM

LF08AT